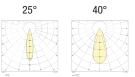

LED COLOUR

Code example: DEHO Q L+ Light Beam  $25^{\circ}$  + Clear Glass + 3000k = Code: L405L.25TBC