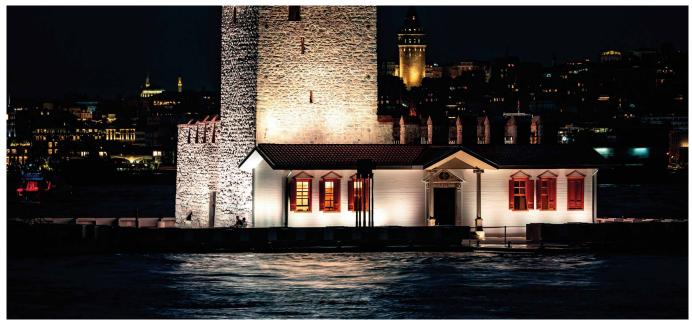

## **DEHO Q L** L405L.

Recessed light with polished 316L stainless steel ring and anticorodal anodised aluminium heat sink, power LED for accent, decoration, courtesy or step marker lighting. Choice of secondary optics. Can be fitted in the floor, wall or in plasterboard indoors and outdoors. Mounting with formwork or ring with springs.

Power LED CRI>80 Power: 1.6W@24Vdc Lumen: 132Lm@24Vdc Constant 24Vdc voltage supply Parallel connection, 50 cm cable

Constant voltage power supplies page 237 Installation accessories page 271 Dimming Accessories page 249

LED COLOUR

Code example: DEHO Q L+ Light Beam  $25^{\circ}$  + Clear Glass + 3000k = Code: L405L.25TBC