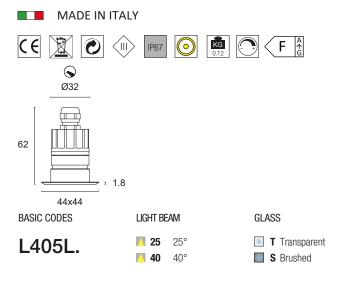

## **DEHO Q L** L405L.

Recessed light with polished 316L stainless steel ring and anticorodal anodised aluminium heat sink, power LED for accent, decoration, courtesy or step marker lighting. Choice of secondary optics. Can be fitted in the floor, wall or in plasterboard indoors and outdoors. Mounting with formwork or ring with springs.

Power LED CRI>80 Power: 1.6W@24Vdc Lumen: 132Lm@24Vdc Constant 24Vdc voltage supply Parallel connection, 50 cm cable

Constant voltage power supplies page 237 Installation accessories page 271 Dimming Accessories page 249

LED COLOUR

Code example: DEHO Q L+ Light Beam  $25^{\circ}$  + Clear Glass + 3000k = Code: L405L.25TBC