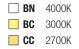

LED COLOUR

Code example: DEHO Q L+ Light Beam  $25^{\circ}$  + Clear Glass + 3000k = Code: L405L.25TBC